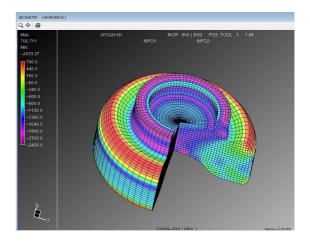

## Simulation for Metal Forming

*eesy-2-form* is a 2D simulation package for forging. It can handle processes in cold, warm and hot forging. *eesy-2-form* is a completely integrated simulation system with an easy to handle users interface. The "normal" industrial engineer not having special education in FEA can handle it.

The system runs under Windows.

CPM GmbH offers the **latest version V5.4** of the well-known simulation software *eesy-2-form.* Besides **elastic tool analysis** it can handle **multiple independently movable tools** now. It offers fast and easy to handle precise analysis of the metal forming operation and the tooling loads. There are again significant improvements in handling and algorithm. The system has a special interface to eesy-DieOpt.