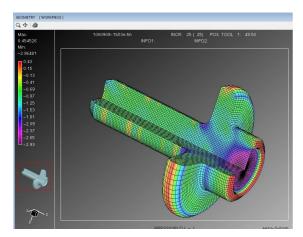

## Simulation for Metal Forming

*eesy-2-form* is a 2D simulation package for forging. It can handle processes in cold, warm and hot forging. *eesy-2-form* is a completely integrated simulation system with an easy to handle users interface. The "normal" industrial engineer not having special education in FEA can handle it.

The system runs under Windows.

CPM GmbH offers the **latest version V5.4** of the well-known simulation software *eesy-2-form.* Besides **elastic tool analysis** it can handle **multiple independently movable tools** now. It offers fast and easy to handle precise analysis of the metal forming operation and the tooling loads. There are again significant improvements in handling and algorithm. The system has a special interface to eesy-DieOpt.