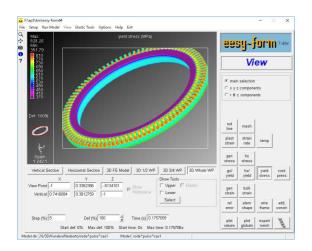

The system is available as add-on to eesy-2-form.

eesy-form is a 3D simulation package for bulk metal forming. It simulates coldwarm- and hot-forging operations. eesy-form is a fully integrated system with a simple to handle user interface ment to be used by the normal industrial engineer not beeing specially trained in FEA.