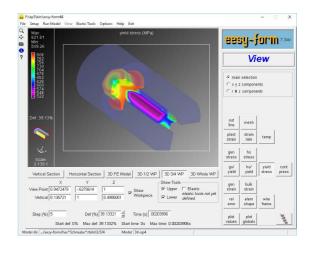

The system is available as add-on to eesy-2-form.

eesy-form is a 3D simulation package for bulk metal forming. It simulates coldwarm- and hot-forging operations. eesy-form is a fully integrated system with a simple to handle user interface ment to be used by the normal industrial engineer not beeing specially trained in FEA.